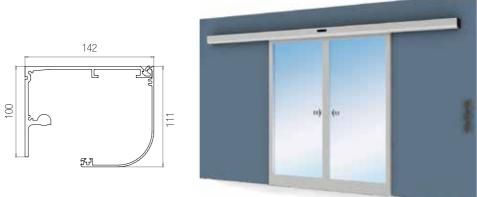

# **AUTOMATION FOR SLIDING DOORS** UP TO 120 Kg

Self-bearing cover for an easier inspection from outside

External digital key pad to program, select, set-up functions without operating on control unit

Manual selector with knob for an easy standard functions selection

# AUTOMATION FOR SINGLE LEAF SLIDING DOOR UP TO 120 Kg

•