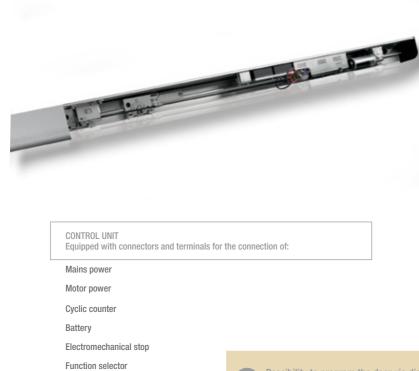

# **AUTOMATION FOR SLIDING DOORS** UP TO 120 Kg

Self-bearing cover for an easier inspection from outside

External digital key pad to program, select, set-up functions without operating on control unit

Manual selector with knob for an easy standard functions selection

**Operating status led** 

Battery charge monitoring

Safety device surveillance

Possibility to program the door via digital selector with display EASY

Characteristics: Visualization of door status mode Programming Parameters regulation Diagnostic **Parameters control** 

## WIND LIGHT PRO AUTOMATION

Key Doors are a new series of straight sliding hi-tech automatic systems for very intensive use, with high technical content and silent operation. They offer many features mixed with quality and reliability and are easy to install and program. The traction unit and the electronic control panel in one unit reduce the assembly time. Moreover Key Doors offers solutions with appropriate anti-panic break-out devices allowing easy access to escape routes. The complete range offers solutions for all requirements of size, use and weight

## **TECHNICAL FEATURES**

Key Doors are provided with a 24 Vdc motor, a microprocessor electronic control panel and an electronic impact-free device with encoder. Control unit learn door weight and stroke length with a simple self learning procedure. The casing is made of aluminum extrusion and, thanks to a special locating hook system, there is the possibility to "hold open" the profile cover without supporting it. Faults are displayed on the selector screen