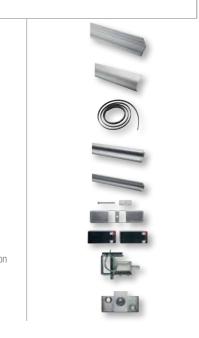

## **ASSEMBLED AUTOMATION INCLUDES:**

| CODE    | DESCRIPTION                                                       |   |
|---------|-------------------------------------------------------------------|---|
| PA151LP | Kit for single leaf                                               | ) |
| PA000L  | Anodized beam profile                                             |   |
| PA001L  | Anodized cover profile                                            |   |
| PA003   | Belt                                                              |   |
| PA020   | Upper adaptor profile                                             |   |
| PA021   | Floor guidance and track                                          |   |
| PA022L  | Emergency battery kit 12V - 1,2A with fixing aluminum support     |   |
| PA023L  | Electric lock kit set-up for installation with cord release PA011 |   |
| PA024   | Plate with hinge and nylon block                                  |   |
|         |                                                                   |   |

| CODE   | DESCRIPTION                                                          |
|--------|----------------------------------------------------------------------|
| PA000L | Anodized beam profile                                                |
| PA001L | Anodized cover profile                                               |
| PA003  | Belt                                                                 |
| PA020  | Upper adaptor profile                                                |
| PA021  | Floor guidance and track                                             |
| PA022L | Emergency battery kit 12V - 1,2A with fixing aluminum support        |
| PA023L | Electric lock kit set-up for installatior<br>with cord release PA011 |
| PA024  | Plate with hinge and nylon block                                     |

## **ASSEMBLED AUTOMATION INCLUDES:**

•

| CODEDESCRIPTIONPA152LPKit for double leafImage: Simple state stat |         |                                                               |              |
|-------------------------------------------------------------------------------------------------------------------------------------------------------------------------------------------------------------------------------------------------------------------------------------------------------------------------------------------------------------------------------------------------------------------------------------------------------------------------------------------------------------------------------------------------------------------------------------------------------------------------------------------------------------------------------------------------------------------------------------------------------------------------------------------------------------------------------------------------------------------------------------------------------------------------------------------------------------------------------------------------------------------------------------------------------------------------------------------------------------------------------------------------------------------------------------------------------------------------------------------------------------------------------------------------------------------------------------------------------------------------------------------------------------------------------------------------------------------------------------------------------------------------------------------------------------------------------------------------------------------------------------------------------------------------------------------------------------------------------------------------------------------------------------------------------------------------------------------------------------------------------------------------------------------------------------------------------------------------------------------------------------------------------------------------------------------|---------|---------------------------------------------------------------|--------------|
| PA000LAnodized beam profilePA001LAnodized cover profilePA003BeltPA020Upper adaptor profilePA021Floor guidance and trackPA022LEmergency battery kit 12V - 1,2A<br>with fixing aluminum supportPA023LElectric lock kit set-up for installation<br>with cord release PA011                                                                                                                                                                                                                                                                                                                                                                                                                                                                                                                                                                                                                                                                                                                                                                                                                                                                                                                                                                                                                                                                                                                                                                                                                                                                                                                                                                                                                                                                                                                                                                                                                                                                                                                                                                                           | CODE    | DESCRIPTION                                                   |              |
| PA001LAnodized cover profilePA003BeltPA020Upper adaptor profilePA021Floor guidance and trackPA022LEmergency battery kit 12V - 1,2A<br>with fixing aluminum supportPA023LElectric lock kit set-up for installation<br>with cord release PA011                                                                                                                                                                                                                                                                                                                                                                                                                                                                                                                                                                                                                                                                                                                                                                                                                                                                                                                                                                                                                                                                                                                                                                                                                                                                                                                                                                                                                                                                                                                                                                                                                                                                                                                                                                                                                      | PA152LP | Kit for double leaf                                           |              |
| PA003BeltPA020Upper adaptor profilePA021Floor guidance and trackPA022LEmergency battery kit 12V - 1,2A<br>with fixing aluminum supportPA023LElectric lock kit set-up for installation<br>with cord release PA011                                                                                                                                                                                                                                                                                                                                                                                                                                                                                                                                                                                                                                                                                                                                                                                                                                                                                                                                                                                                                                                                                                                                                                                                                                                                                                                                                                                                                                                                                                                                                                                                                                                                                                                                                                                                                                                  | PA000L  | Anodized beam profile                                         |              |
| PA020 Upper adaptor profile   PA021 Floor guidance and track   PA022L Emergency battery kit 12V - 1,2A with fixing aluminum support   PA023L Electric lock kit set-up for installation with cord release PA011                                                                                                                                                                                                                                                                                                                                                                                                                                                                                                                                                                                                                                                                                                                                                                                                                                                                                                                                                                                                                                                                                                                                                                                                                                                                                                                                                                                                                                                                                                                                                                                                                                                                                                                                                                                                                                                    | PA001L  | Anodized cover profile                                        |              |
| PA021 Floor guidance and track   PA022L Emergency battery kit 12V - 1,2A with fixing aluminum support   PA023L Electric lock kit set-up for installation with cord release PA011                                                                                                                                                                                                                                                                                                                                                                                                                                                                                                                                                                                                                                                                                                                                                                                                                                                                                                                                                                                                                                                                                                                                                                                                                                                                                                                                                                                                                                                                                                                                                                                                                                                                                                                                                                                                                                                                                  | PA003   | Belt                                                          |              |
| PA022L Emergency battery kit 12V - 1,2A with fixing aluminum support   PA023L Electric lock kit set-up for installation with cord release PA011                                                                                                                                                                                                                                                                                                                                                                                                                                                                                                                                                                                                                                                                                                                                                                                                                                                                                                                                                                                                                                                                                                                                                                                                                                                                                                                                                                                                                                                                                                                                                                                                                                                                                                                                                                                                                                                                                                                   | PA020   | Upper adaptor profile                                         |              |
| PA022L with fixing aluminum support   PA023L Electric lock kit set-up for installation with cord release PA011                                                                                                                                                                                                                                                                                                                                                                                                                                                                                                                                                                                                                                                                                                                                                                                                                                                                                                                                                                                                                                                                                                                                                                                                                                                                                                                                                                                                                                                                                                                                                                                                                                                                                                                                                                                                                                                                                                                                                    | PA021   | Floor guidance and track                                      |              |
| PA023L with cord release PA011                                                                                                                                                                                                                                                                                                                                                                                                                                                                                                                                                                                                                                                                                                                                                                                                                                                                                                                                                                                                                                                                                                                                                                                                                                                                                                                                                                                                                                                                                                                                                                                                                                                                                                                                                                                                                                                                                                                                                                                                                                    | PA022L  | Emergency battery kit 12V - 1,2A with fixing aluminum support |              |
| PA024 Plate with hinge and nylon block                                                                                                                                                                                                                                                                                                                                                                                                                                                                                                                                                                                                                                                                                                                                                                                                                                                                                                                                                                                                                                                                                                                                                                                                                                                                                                                                                                                                                                                                                                                                                                                                                                                                                                                                                                                                                                                                                                                                                                                                                            | PA023L  |                                                               |              |
|                                                                                                                                                                                                                                                                                                                                                                                                                                                                                                                                                                                                                                                                                                                                                                                                                                                                                                                                                                                                                                                                                                                                                                                                                                                                                                                                                                                                                                                                                                                                                                                                                                                                                                                                                                                                                                                                                                                                                                                                                                                                   | PA024   | Plate with hinge and nylon block                              | 9 <b>0</b> 0 |

#### **OPTIONAL ELEMENTS**

| CODE   | DESCRIPTION                                                          |
|--------|----------------------------------------------------------------------|
| PA000L | Anodized bean profile                                                |
| PA001L | Anodized beam profile                                                |
| PA003  | Belt                                                                 |
| PA020  | Upper adaptor profile                                                |
| PA021  | Floor guidance and track                                             |
| PA022L | Emergency battery kit 12V - 1,2A with fixing aluminum support        |
| PA023L | Electric lock kit set-up for installation<br>with cord release PA011 |
| PA024  | Plate with hinge and nylon block                                     |