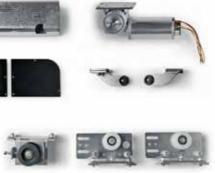

## KIT FOR SINGLE LEAF INCLUDES:

- · Motor with encoder 24 Vdc (1 pc)
- $\cdot$  Kit door carriages (1 pc)
- · Electronic control unit (1 pc)
- $\cdot$  Plug set (2 pcs)

•

- · Manual selector (1 pc)
- $\cdot$  Mechanic limit switch (2 pcs)
- $\cdot$  Kit accessories and screws for fixing (1 pc)

## KIT FOR DOUBLE LEAF INCLUDES:

- · Motor with encoder 24 Vdc (1 pc)
- $\cdot$  Kit door carriages (2 pcs)
- $\cdot$  Electronic control unit (1 pc)
- $\cdot$  Plug set (2 pcs)

- · Manual selector (1 pc)
- $\cdot$  Mechanic limit switch (2 pcs)
- $\cdot$  Kit accessories and screws for fixing (1 pc)