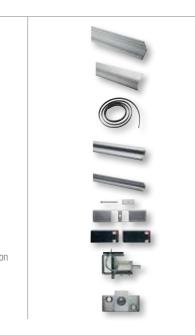

## **ASSEMBLED AUTOMATION INCLUDES:**

| CODE    | DESCRIPTION                                                       |   |
|---------|-------------------------------------------------------------------|---|
| PA151LP | Kit for single leaf                                               | ) |
| PA000L  | Anodized beam profile                                             |   |
| PA001L  | Anodized cover profile                                            |   |
| PA003   | Belt                                                              |   |
| PA020   | Upper adaptor profile                                             |   |
| PA021   | Floor guidance and track                                          |   |
| PA022L  | Emergency battery kit 12V - 1,2A with fixing aluminum support     |   |
| PA023L  | Electric lock kit set-up for installation with cord release PA011 |   |
| PA024   | Plate with hinge and nylon block                                  |   |
|         |                                                                   |   |

| CODE   | DESCRIPTION                                                          |
|--------|----------------------------------------------------------------------|
| PA000L | Anodized beam profile                                                |
| PA001L | Anodized cover profile                                               |
| PA003  | Belt                                                                 |
| PA020  | Upper adaptor profile                                                |
| PA021  | Floor guidance and track                                             |
| PA022L | Emergency battery kit 12V - 1,2A with fixing aluminum support        |
| PA023L | Electric lock kit set-up for installatior<br>with cord release PA011 |
| PA024  | Plate with hinge and nylon block                                     |

## **ASSEMBLED AUTOMATION INCLUDES:**

•

| CODEDESCRIPTIONPA152LPKit for double leafImage: Simple state stat |         |                                                               |              |
|-------------------------------------------------------------------------------------------------------------------------------------------------------------------------------------------------------------------------------------------------------------------------------------------------------------------------------------------------------------------------------------------------------------------------------------------------------------------------------------------------------------------------------------------------------------------------------------------------------------------------------------------------------------------------------------------------------------------------------------------------------------------------------------------------------------------------------------------------------------------------------------------------------------------------------------------------------------------------------------------------------------------------------------------------------------------------------------------------------------------------------------------------------------------------------------------------------------------------------------------------------------------------------------------------------------------------------------------------------------------------------------------------------------------------------------------------------------------------------------------------------------------------------------------------------------------------------------------------------------------------------------------------------------------------------------------------------------------------------------------------------------------------------------------------------------------------------------------------------------------------------------------------------------------------------------------------------------------------------------------------------------------------------------------------------------------|---------|---------------------------------------------------------------|--------------|
| PA000LAnodized beam profilePA001LAnodized cover profilePA003BeltPA020Upper adaptor profilePA021Floor guidance and trackPA022LEmergency battery kit 12V - 1,2A<br>with fixing aluminum supportPA023LElectric lock kit set-up for installation<br>with cord release PA011                                                                                                                                                                                                                                                                                                                                                                                                                                                                                                                                                                                                                                                                                                                                                                                                                                                                                                                                                                                                                                                                                                                                                                                                                                                                                                                                                                                                                                                                                                                                                                                                                                                                                                                                                                                           | CODE    | DESCRIPTION                                                   |              |
| PA001LAnodized cover profilePA003BeltPA020Upper adaptor profilePA021Floor guidance and trackPA022LEmergency battery kit 12V - 1,2A<br>with fixing aluminum supportPA023LElectric lock kit set-up for installation<br>with cord release PA011                                                                                                                                                                                                                                                                                                                                                                                                                                                                                                                                                                                                                                                                                                                                                                                                                                                                                                                                                                                                                                                                                                                                                                                                                                                                                                                                                                                                                                                                                                                                                                                                                                                                                                                                                                                                                      | PA152LP | Kit for double leaf                                           |              |
| PA003BeltPA020Upper adaptor profilePA021Floor guidance and trackPA022LEmergency battery kit 12V - 1,2A<br>with fixing aluminum supportPA023LElectric lock kit set-up for installation<br>with cord release PA011                                                                                                                                                                                                                                                                                                                                                                                                                                                                                                                                                                                                                                                                                                                                                                                                                                                                                                                                                                                                                                                                                                                                                                                                                                                                                                                                                                                                                                                                                                                                                                                                                                                                                                                                                                                                                                                  | PA000L  | Anodized beam profile                                         |              |
| PA020 Upper adaptor profile   PA021 Floor guidance and track   PA022L Emergency battery kit 12V - 1,2A with fixing aluminum support   PA023L Electric lock kit set-up for installation with cord release PA011                                                                                                                                                                                                                                                                                                                                                                                                                                                                                                                                                                                                                                                                                                                                                                                                                                                                                                                                                                                                                                                                                                                                                                                                                                                                                                                                                                                                                                                                                                                                                                                                                                                                                                                                                                                                                                                    | PA001L  | Anodized cover profile                                        |              |
| PA021 Floor guidance and track   PA022L Emergency battery kit 12V - 1,2A with fixing aluminum support   PA023L Electric lock kit set-up for installation with cord release PA011                                                                                                                                                                                                                                                                                                                                                                                                                                                                                                                                                                                                                                                                                                                                                                                                                                                                                                                                                                                                                                                                                                                                                                                                                                                                                                                                                                                                                                                                                                                                                                                                                                                                                                                                                                                                                                                                                  | PA003   | Belt                                                          |              |
| PA022L Emergency battery kit 12V - 1,2A with fixing aluminum support   PA023L Electric lock kit set-up for installation with cord release PA011                                                                                                                                                                                                                                                                                                                                                                                                                                                                                                                                                                                                                                                                                                                                                                                                                                                                                                                                                                                                                                                                                                                                                                                                                                                                                                                                                                                                                                                                                                                                                                                                                                                                                                                                                                                                                                                                                                                   | PA020   | Upper adaptor profile                                         |              |
| PA022L with fixing aluminum support   PA023L Electric lock kit set-up for installation with cord release PA011                                                                                                                                                                                                                                                                                                                                                                                                                                                                                                                                                                                                                                                                                                                                                                                                                                                                                                                                                                                                                                                                                                                                                                                                                                                                                                                                                                                                                                                                                                                                                                                                                                                                                                                                                                                                                                                                                                                                                    | PA021   | Floor guidance and track                                      |              |
| PA023L with cord release PA011                                                                                                                                                                                                                                                                                                                                                                                                                                                                                                                                                                                                                                                                                                                                                                                                                                                                                                                                                                                                                                                                                                                                                                                                                                                                                                                                                                                                                                                                                                                                                                                                                                                                                                                                                                                                                                                                                                                                                                                                                                    | PA022L  | Emergency battery kit 12V - 1,2A with fixing aluminum support |              |
| PA024 Plate with hinge and nylon block                                                                                                                                                                                                                                                                                                                                                                                                                                                                                                                                                                                                                                                                                                                                                                                                                                                                                                                                                                                                                                                                                                                                                                                                                                                                                                                                                                                                                                                                                                                                                                                                                                                                                                                                                                                                                                                                                                                                                                                                                            | PA023L  |                                                               |              |
|                                                                                                                                                                                                                                                                                                                                                                                                                                                                                                                                                                                                                                                                                                                                                                                                                                                                                                                                                                                                                                                                                                                                                                                                                                                                                                                                                                                                                                                                                                                                                                                                                                                                                                                                                                                                                                                                                                                                                                                                                                                                   | PA024   | Plate with hinge and nylon block                              | 9 <b>0</b> 0 |

#### **OPTIONAL ELEMENTS**

| CODE   | DESCRIPTION                                                          |
|--------|----------------------------------------------------------------------|
| PA000L | Anodized bean profile                                                |
| PA001L | Anodized beam profile                                                |
| PA003  | Belt                                                                 |
| PA020  | Upper adaptor profile                                                |
| PA021  | Floor guidance and track                                             |
| PA022L | Emergency battery kit 12V - 1,2A with fixing aluminum support        |
| PA023L | Electric lock kit set-up for installation<br>with cord release PA011 |
| PA024  | Plate with hinge and nylon block                                     |