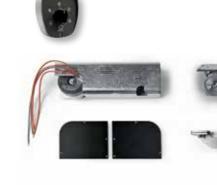

## PART IDENTIFICATION

| 1. 10 MICRON CHEMICAL SILVER OXIDIZED ALUMINIUM | 8  |
|-------------------------------------------------|----|
| BAR AND 500 mm STEP CAPACITY                    | 9  |
| 2. MECHANICAL STOP                              | 10 |
| 3. OXIDIZED ALUMINIUM BOX                       | 11 |
| 4. CARRIAGE                                     | 12 |
| 5. ADAPTOR                                      | 13 |
| 6. TRACTION BRACKETS                            | 14 |
| 7. MOTOR WITH ENCODER                           | 15 |
|                                                 | 16 |
|                                                 |    |

# **DOORS**

- 8. EMERGENCY BATTERY UNIT
- 9. CONTROL UNIT
- 0. ELECTROMECHANICAL STOP
- 11. BELT
- 2. TRANSMISSION PULLEY
- 3. BOX SIDE PLUG
- 4. DIGITAL SELECTOR WITH MICROPROCESSOR
- 5. FLOOR GUIDANCE
- 6. PLATE WITH HINGE AND NYLON BLOCK