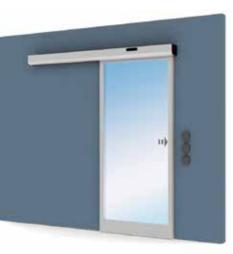

# AUTOMATION FOR SINGLE LEAF SLIDING DOOR UP TO 120 Kg

•

## WIND LIGHT PRO AUTOMATION

Key Doors are a new series of straight sliding hi-tech automatic systems for very intensive use, with high technical content and silent operation. They offer many features mixed with quality and reliability and are easy to install and program. The traction unit and the electronic control panel in one unit reduce the assembly time. Moreover Key Doors offers solutions with appropriate anti-panic break-out devices allowing easy access to escape routes. The complete range offers solutions for all requirements of size, use and weight