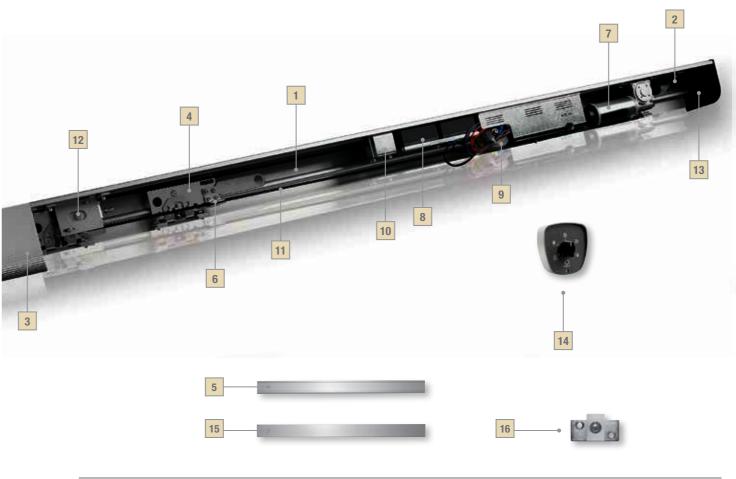

## PART IDENTIFICATION

| 1. 10 MICRON CHEMICAL SILVER OXIDIZED ALUMINIUM | 8  |
|-------------------------------------------------|----|
| BAR AND 500 mm STEP CAPACITY                    | 9  |
| 2. MECHANICAL STOP                              | 10 |
| 3. OXIDIZED ALUMINIUM BOX                       | 11 |
| 4. CARRIAGE                                     | 12 |
| 5. ADAPTOR                                      | 13 |
| 6. TRACTION BRACKETS                            | 14 |
| 7. MOTOR WITH ENCODER                           | 15 |
|                                                 | 16 |
|                                                 |    |

# **DOORS**

- 8. EMERGENCY BATTERY UNIT
- 9. CONTROL UNIT
- 0. ELECTROMECHANICAL STOP
- 11. BELT
- 2. TRANSMISSION PULLEY
- 3. BOX SIDE PLUG
- 4. DIGITAL SELECTOR WITH MICROPROCESSOR
- 5. FLOOR GUIDANCE
- 6. PLATE WITH HINGE AND NYLON BLOCK