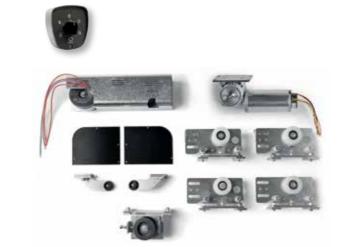

## PART IDENTIFICATION

| 1. 10 MICRON CHEMICAL SILVER OXIDIZED ALUMINIUM | 8  |
|-------------------------------------------------|----|
| BAR AND 500 mm STEP CAPACITY                    | 9  |
| 2. MECHANICAL STOP                              | 10 |
| 3. OXIDIZED ALUMINIUM BOX                       | 11 |
| 4. CARRIAGE                                     | 12 |
| 5. ADAPTOR                                      | 13 |
| 6. TRACTION BRACKETS                            | 14 |
| 7. MOTOR WITH ENCODER                           | 15 |
|                                                 | 16 |
|                                                 |    |

# **DOORS**

- 8. EMERGENCY BATTERY UNIT
- 9. CONTROL UNIT
- 0. ELECTROMECHANICAL STOP
- 11. BELT
- 2. TRANSMISSION PULLEY
- 3. BOX SIDE PLUG
- 4. DIGITAL SELECTOR WITH MICROPROCESSOR
- 5. FLOOR GUIDANCE
- 6. PLATE WITH HINGE AND NYLON BLOCK